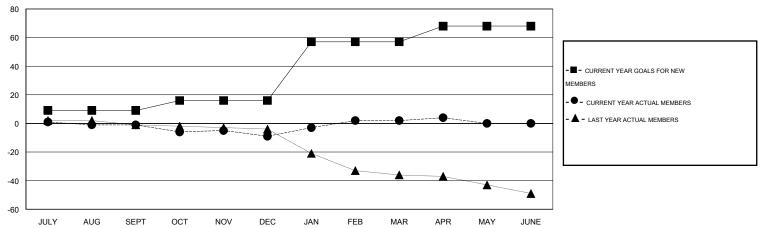

## MONTHLY MEMBERSHIP PROGRESS REPORT

District 39 E

Results as of: 4/30/2015

## GOALS AND ACTUAL MEMBERS CUMULATIVE

| DROPPED CLUBS: 0        |        | 10 CLUBS OF 26 ADDED 1 OR MORE<br>NEW MEMBERS | GENDER DISTRIBUTION  MALE 293 (62.88%)  FEMALE 173 (37.12%) |  |     |
|-------------------------|--------|-----------------------------------------------|-------------------------------------------------------------|--|-----|
| DROPPED MEMBERS         |        |                                               | LIVIALE                                                     |  |     |
| DECEASED CLUB CANCELLED | 4<br>0 | CLICK HERE FOR HEALTH ASSESSMENT DATA         | FAMILY UNIT MEMBERS                                         |  | 142 |
| OTHER                   | 21     |                                               | HEAD OF HOUSEHOLD                                           |  | 67  |
| TOTAL                   | 25     |                                               | NON-HEAD OF HOUSEHOLD                                       |  | 75  |