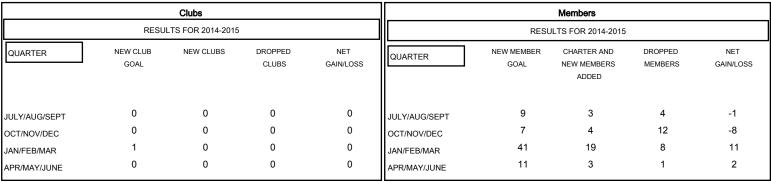

## MONTHLY MEMBERSHIP PROGRESS REPORT

District 39 E

Results as of: 4/30/2015





## GOALS AND ACTUAL NEW CLUBS CUMULATIVE



## GOALS AND ACTUAL MEMBERS CUMULATIVE



| DROPPED CLUBS: 0        |        | 10 CLUBS OF 26 ADDED 1 OR MORE<br>NEW MEMBERS | GENDER DISTRIBUTION  MALE 293 (62.88%)  FEMALE 173 (37.12%) |  |     |
|-------------------------|--------|-----------------------------------------------|-------------------------------------------------------------|--|-----|
| DROPPED MEMBERS         |        |                                               | LIVIALE                                                     |  |     |
| DECEASED CLUB CANCELLED | 4<br>0 | CLICK HERE FOR HEALTH ASSESSMENT DATA         | FAMILY UNIT MEMBERS                                         |  | 142 |
| OTHER                   | 21     |                                               | HEA